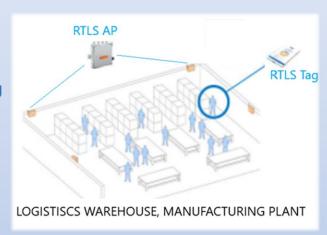

## What is RTLS?

Real-Time Location System (RTLS) was based on <u>UWB</u> technology consists of UWB Server, UWB APs and UWB tags that together form an all-in-one platform serving multiple items indoor location tracking of accuracy min to 10cm.