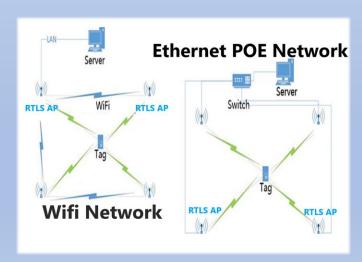

- Close to 10 cm accuracy
- Distributed system architecture
- Support WIFI, POE Ethernet Network
- High stability / Anti-interference
- Recharging Tag, Long Battery Life